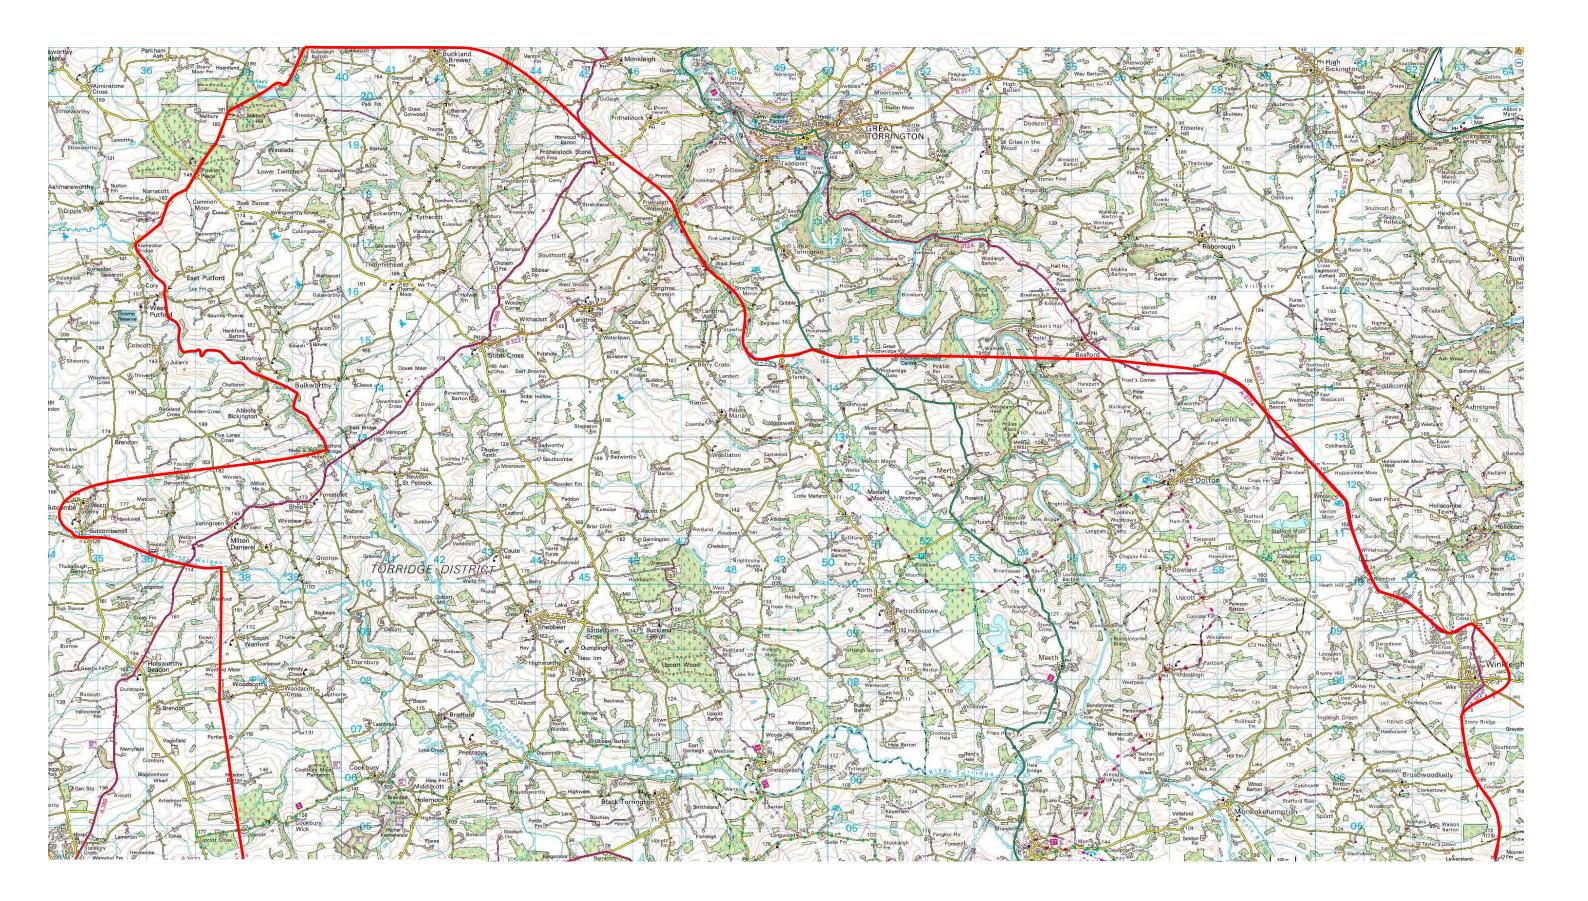

We therefore apply for Outline Consent to dispense to the area within the red line on the attached maps, and for Premises Approval for the Old Natwest Bank premises.

## Ruby Country Medical Group

Holsworthy Medical Centre Dobles Lane Holsworthy Devon EX22 6GH

Tel: 01409 253692

The outline consent area proposed is based on the locations of the bulk of the two former surgeries' dispensing patients.