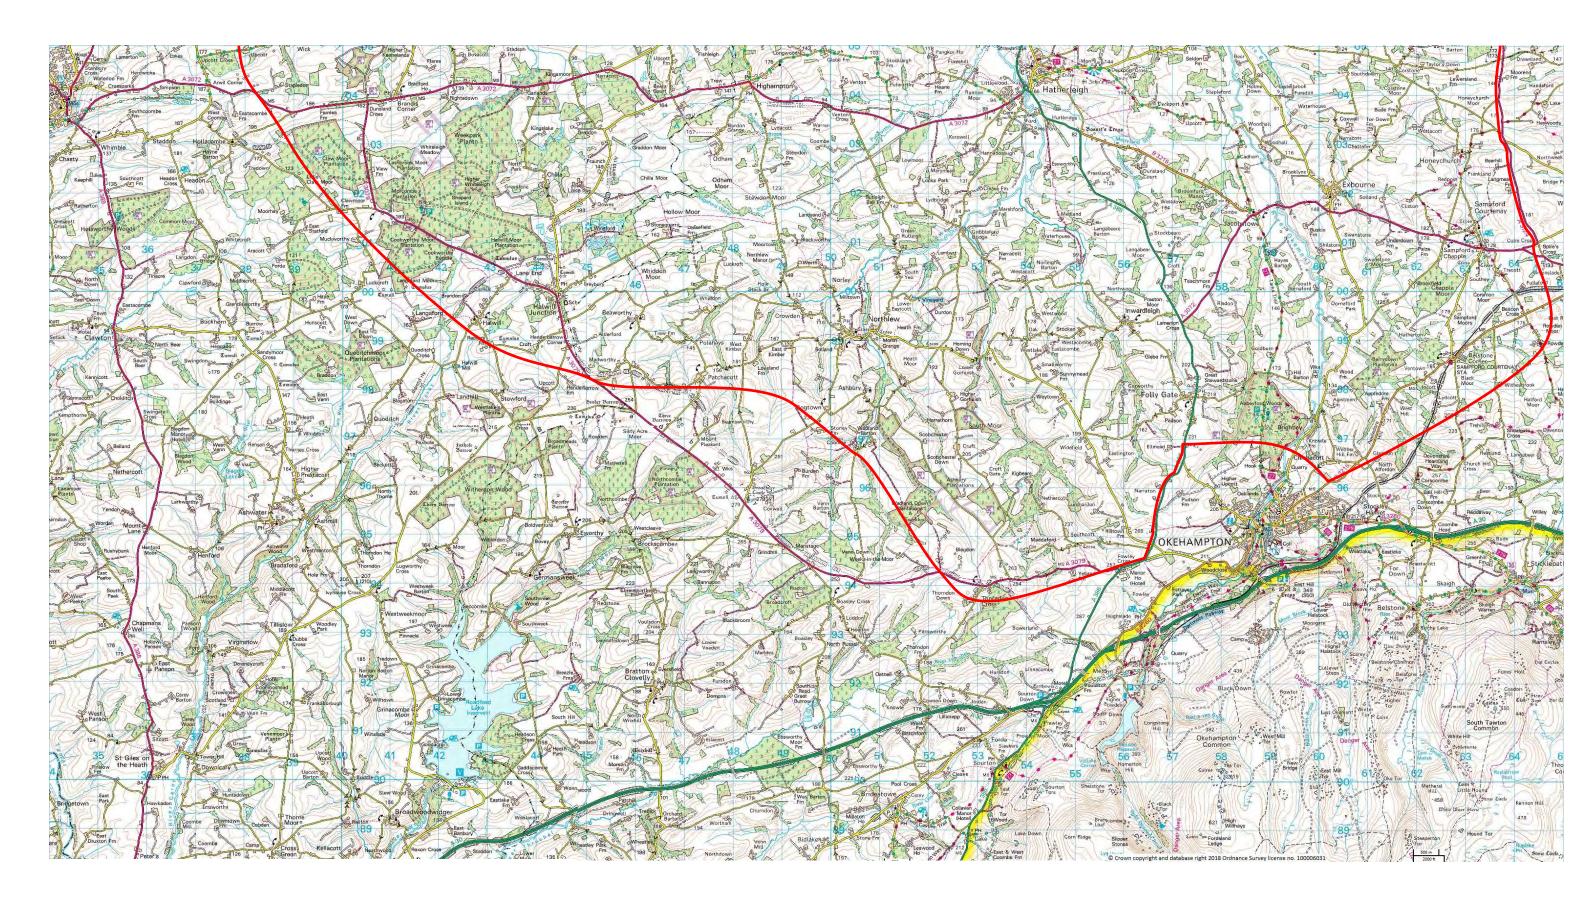

We therefore apply for Outline Consent to dispense to the area within the red line on the attached maps, and for Premises Approval for the Old Natwest Bank premises.

## Ruby Country Medical Group

Holsworthy Medical Centre Dobles Lane Holsworthy Devon EX22 6GH

Tel: 01409 253692

The outline consent area proposed is based on the locations of the bulk of the two former surgeries' dispensing patients.

On behalf of the partnership

Jare Wells MA MCIPD Managing Partner Ruby Country Medical Group

Holsworthy Medical Practice (RCMG) – Application for Outline Consent re new branch surgery in Hatherleigh: Map 2 (southern part)